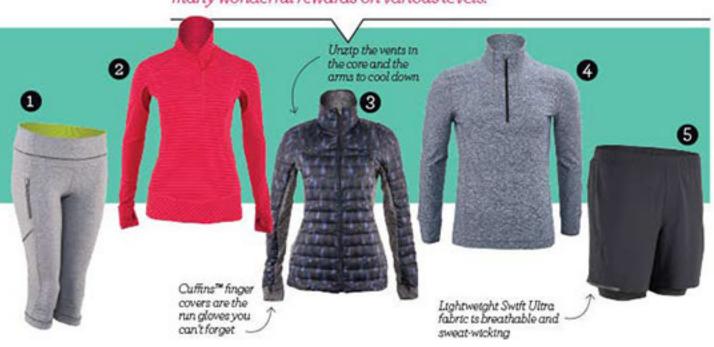

#### 1 PASSION CROP IL \$92

- · Crush your ab workout no back zippers mean you can crunch and twist with ease
- Sweat-wicking Luxtreme<sup>a</sup> fabric is four-way stretch
- Full-On Luxtreme® fabric back panel provides great coverage
- Added LYCRA® for shape retention
- Waistband pouches and secure zipper leg pockets won't interfere with your
- Low profile reflectivity

#### 2. THINK FAST PULLOVER, \$98

- Designed to keep you warm and let you vent during chilly morning workouts
- Brushed Luxtreme® fabric is sweat-wicking and four-way
- Added LYCRA® fibre for shape
- Dual head front zipper for venting without opening the
- Reflective details help you shine bright
- Designed with thumbholes and Cuffins™ fold-over finger covers

#### 3. FLUFF OFF JACKET, \$190

- 800-fill-power goose down makes this jacket your ultimate winter run buddy
- Soft, sweat-wicking Rulu<sup>ne</sup> fabric side panels have added LYCRA® fibre to let you move freely
- · Glyde fabric keeps the down in and repels light rain
- Unzip the vents in the core and the arms to cool down
- Secure zipper pockets
- Reflective details help keep you bright in low light
- Cuffins<sup>™</sup> finger covers are the run gloves you can't

## 4. SWEAT SESSION 1/2ZIP,

- . This will help cut the chill when you're out on the trail
- · Soft Rulu\* fabric is sweatwicking and four-way stretch
- LYCRA® fibre helps for longlasting comfort and shape retention
- 1/2zip lets you blow off steam
- Thumbholes are hidden.
- Reflective details help keep you bright in low light conditions

### 5. SURGE SHORT 7" LUX, \$74

- lightweight Swift Ultra fabric is breathable and sweat-wicking
- Luxtreme™ fabric waistband wicks sweat and is soft against your skin
- · sun's out guns out take off your shirt and tuck it in the speciallydesigned waistband loop
- · gel pockets in the waistband and a key loop in the side pocket so you can keep your run hands free